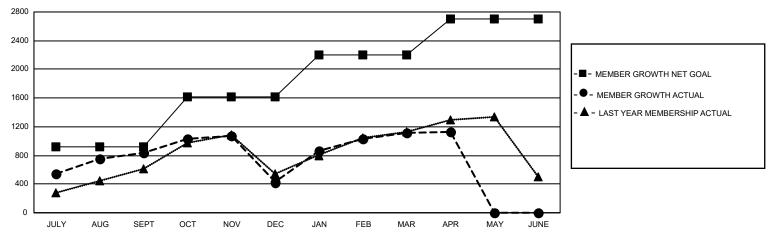

## GOALS AND ACTUAL MEMBERS CUMULATIVE

| DROPPED CLUBS: 23  |       | 349 CLUBS OF 597 ADDED 1 OR MORE | GENDER DISTRIBUTION             |                 |       |
|--------------------|-------|----------------------------------|---------------------------------|-----------------|-------|
|                    |       | NEW MEMBERS                      | MALE                            | 14,520 (74.06%) |       |
| DROPPED MEMBERS    |       |                                  | FEMALE                          | 5,085 (25.94%)  |       |
| DECEASED           | 52    | CLICK HERE FOR CUMULATIVE        | TOTAL FAMILY UNIT MEMBERS       |                 | 6,468 |
| CLUB CANCELLED 518 |       | MEMBERSHIP DATA                  | FAMILY MEMBERO PAYING HALE BUE  |                 |       |
| OTHER              | 1,318 |                                  | FAMILY MEMBERS PAYING HALF DUES |                 | 3,421 |
| TOTAL              | 1,888 |                                  |                                 |                 |       |