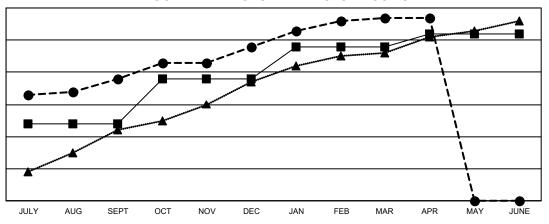

## GOALS AND ACTUAL NEW CLUBS CUMULATIVE

- CURRENT YEAR GOALS FOR NEW CLUBS

CURRENT YEAR ACTUAL NEW CLUBS

▲ - LAST YEAR ACTUAL NEW CLUBS